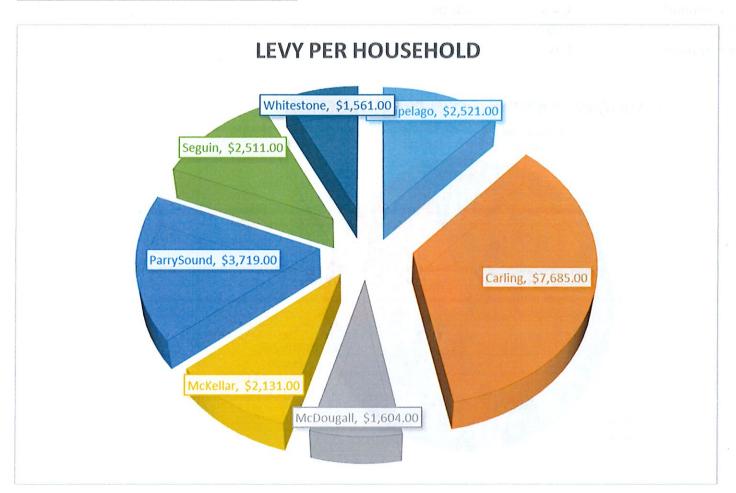

#### > Levy by Household:

The municipality has to generate revenue in the form of taxes to provide the required services. By comparing municipal levies by household, we can determine how much revenue an individual household

generates to pay off operating and capital expenses. Please note that information is extracted from the Municipal Affairs and Housing website.

| i gate       |            | A . I may  |
|--------------|------------|------------|
|              | Total      | Levy per   |
| Municipality | Households | household  |
| Archipelago  | 3,340      | \$2,521.00 |
| Carling      | 700        | \$7,685.00 |
| McDougall    | 2,800      | \$1,604.00 |
| McKellar     | 1,648      | \$2,131.00 |
| ParrySound   | 3,195      | \$3,719.00 |
| Seguin       | 5,080      | \$2,511.00 |
| Whitestone   | 1,934      | \$1,561.00 |