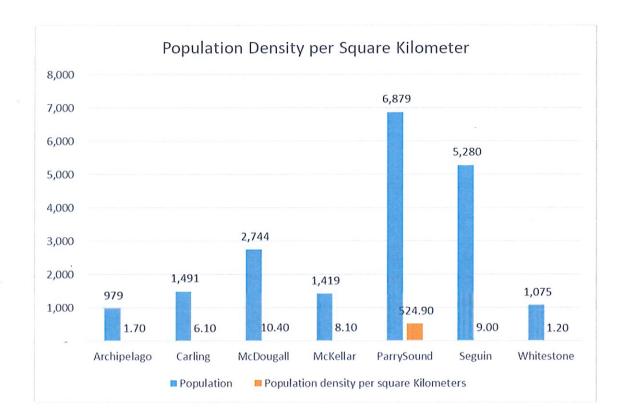

#### **Population Density per Square Kilometer**

Below Chart will give information on our population. Please note information based on the 2021 Census from the Statistics of Canada website. Population density provides demographic information as well as the condition of infrastructure. There are always pros and cons of having more people per kilometer area, but more peoples mean more revenue and a lower tax rate. Lower population density requires more facilities but lower utilization, therefore lower user fees and a higher level of subsidization