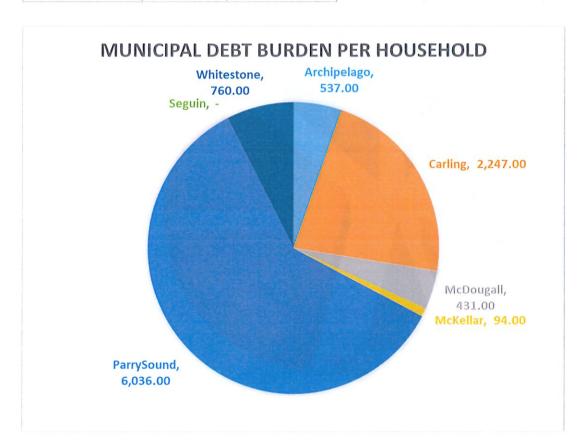

#### Municipal Debt Burden Per Household:

One of the reasons for a lower tax rate is funds borrowed to complete capital projects. On the other hand, The Township of McKellar used their funds for capital projects. As a result, the Township of McKellar has 2nd lowest debt burden per household\_as of December 31, 2021. Please note that information is gathered from the Municipal Affairs and Housing website.

| Municipality | Total<br>Households | Municipal Debt<br>Burden per<br>Household 2021 |
|--------------|---------------------|------------------------------------------------|
| Archipelago  | 3,340               | 537.00                                         |
| Carling      | 700                 | 2,247.00                                       |
| McDougall    | 2,800               | 431.00                                         |
| McKellar     | 1,648               | 94.00                                          |
| ParrySound   | 3,195               | 6,036.00                                       |
| Seguin       | 5,080               | -                                              |
| Whitestone   | 1,934               | 760.00                                         |