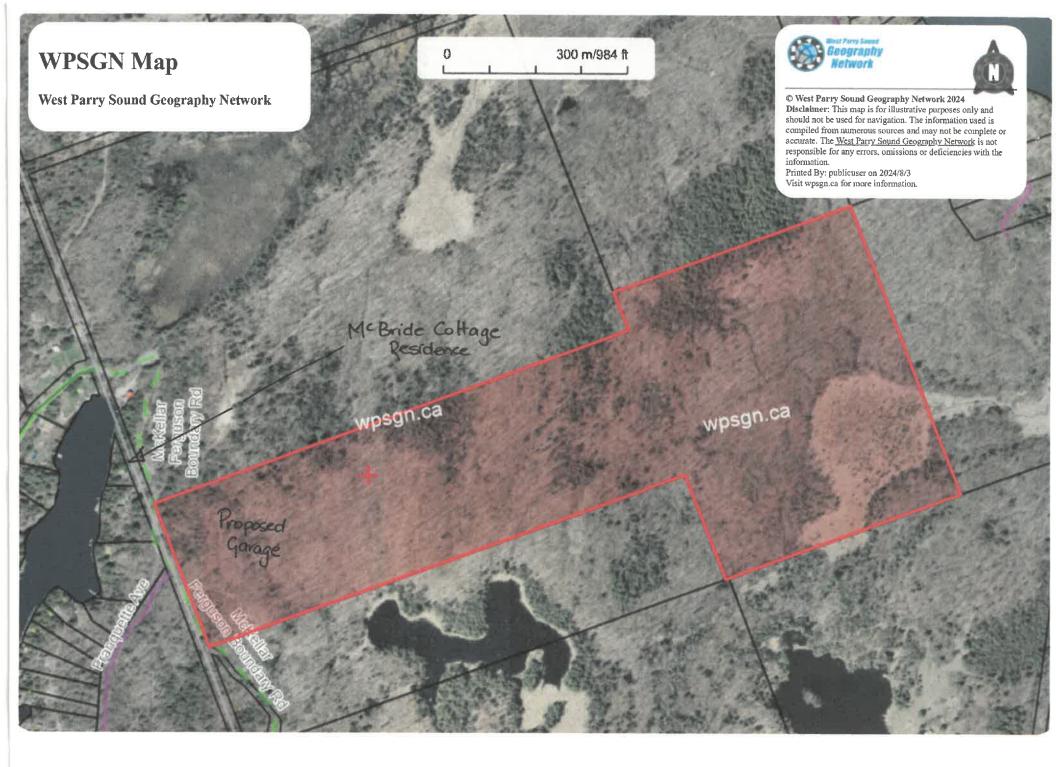

|                                                                                     | ubject Land (complete app                                                                                                                                                  |                                      |                            |  |
|-------------------------------------------------------------------------------------|----------------------------------------------------------------------------------------------------------------------------------------------------------------------------|--------------------------------------|----------------------------|--|
| 3.1 Road: Make<br>Address:<br>Concession Nur<br>Lot(s)/Block(s):<br>Part Number(s): | Reference Pla                                                                                                                                                              | ・3チャ3ら Registered Plar<br>an Number: | 1 Number: 42 R - 7768      |  |
| 3.2 Are there any e                                                                 | asements or restrictive cover                                                                                                                                              | nants affecting the subject la       | and?                       |  |
| ⊠ No                                                                                | □ Yes If YES, o                                                                                                                                                            | describe the easement or co          | ovenant and its effect:    |  |
| 4. Description of Su                                                                | bject Land and Servicing I                                                                                                                                                 | nformation (Complete eac             | ch subsection)             |  |
| 4.1 Description                                                                     | Frontage (m.)                                                                                                                                                              | Depth (m.)                           | Area (ha.)                 |  |
|                                                                                     | 231                                                                                                                                                                        | 1200+                                | 40.4                       |  |
| 4.2 Buildings or<br>Structure                                                       | Type<br>GARAGE / STORAGE                                                                                                                                                   | Existing Size                        | Proposed Size<br>24' × 34' |  |
| (Attach Separate list if necessary)                                                 |                                                                                                                                                                            |                                      |                            |  |
| 4.3 Access                                                                          | Provincial Highway                                                                                                                                                         | Existing                             | Proposed                   |  |
| (check appropriate space)                                                           | Municipal road,<br>maintained all year<br>Other public road                                                                                                                |                                      |                            |  |
|                                                                                     | Right of way                                                                                                                                                               | V                                    |                            |  |
|                                                                                     | Water access (if so, describe below)                                                                                                                                       |                                      |                            |  |
|                                                                                     | Describe in section 7.2, the parking and docking facilities to be used and the approximate distance of these facilities from the subject land and the nearest public road. |                                      |                            |  |
| 4.4 Water Supply<br>(check appropriate                                              | Publicly owned and<br>operated piped water<br>system                                                                                                                       |                                      |                            |  |
| space)                                                                              | Privately owned and<br>operated individual well                                                                                                                            |                                      |                            |  |
|                                                                                     | Privately owned and operated communal well                                                                                                                                 |                                      |                            |  |
| 4.5 Sewage<br>Disposal                                                              | Lake or other waterbody<br>Publicly owned and<br>operated sanitary                                                                                                         |                                      |                            |  |
| (check appropriate space)                                                           | sewage system<br>Privately owned and<br>operated individual<br>sewage tank (1)                                                                                             |                                      |                            |  |
|                                                                                     | Privately owned and                                                                                                                                                        |                                      |                            |  |