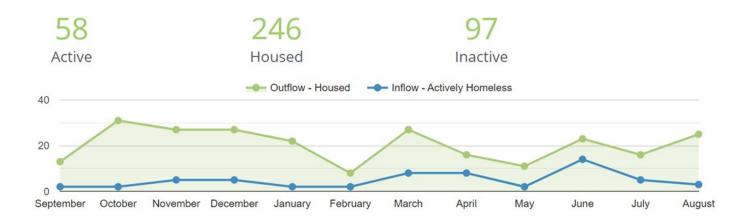

ks: Household Income Sources and Issuance from HPP

| July 2024<br>Income Source | Total | НРР       |
|----------------------------|-------|-----------|
| Senior                     | 2     | \$1047.04 |
| ODSP                       | 13    | \$9098.89 |
| Ontario Works              | 8     | \$5787.59 |
| Low Income                 | 7     | \$7040.28 |

| July 2024<br>Reason for Issue | Total       |
|-------------------------------|-------------|
| Rental Arrears                | \$4969.20   |
| Utilities/Firewood            | \$2227.62   |
| Transportation                | \$772.87    |
| Food/Household/Misc.          | \$14721.61  |
| Emergency Housing             | \$282.50    |
| Total                         | \$22,973.80 |

### By-Name List Data September 1, 2021– July 31, 2024



#### **Housing Programs**

## Social Housing Centralized Waitlist Report July 2024

|                      | East<br>Parry Sound | West<br>Parry Sound | Total |
|----------------------|---------------------|---------------------|-------|
| Seniors              | 53                  | 146                 | 199   |
| Families             | 117                 | 465                 | 582   |
| Individuals          | 551                 | 183                 | 734   |
| Total                | 721                 | 794                 | 1515  |
| Total Waitlist Undup | 445                 |                     |       |

#### Social Housing Centralized Waitlist (CWL) 2023 - 2024 Comparison Applications and Households Housing from the CWL

| Month<br>2023 | New<br>App. | New<br>SPP | Cancelled