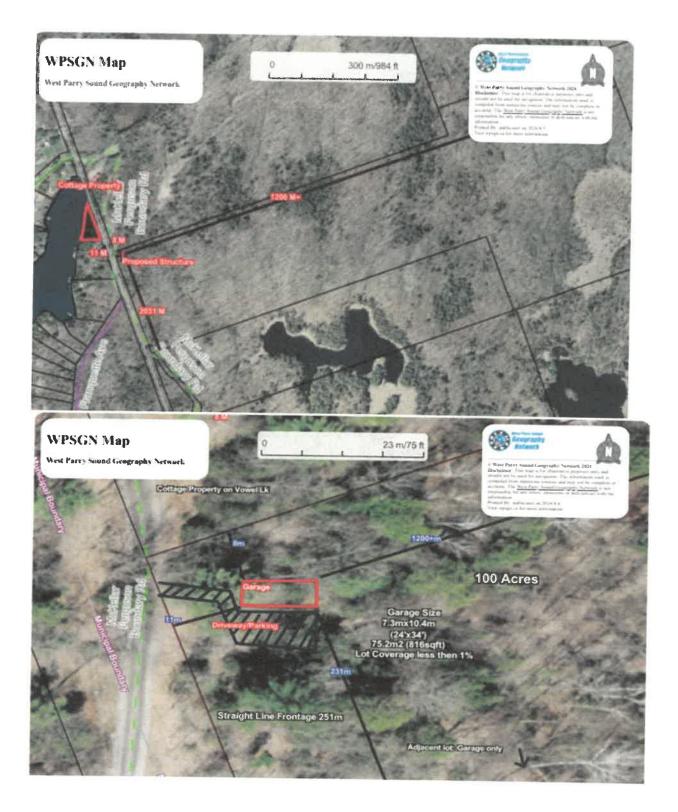

|                                                                                     | ubject Land (complete app                                                                                                                                                  |                                      |                            |  |
|-------------------------------------------------------------------------------------|----------------------------------------------------------------------------------------------------------------------------------------------------------------------------|--------------------------------------|----------------------------|--|
| 3.1 Road: Make<br>Address:<br>Concession Nur<br>Lot(s)/Block(s):<br>Part Number(s): | Reference Pla                                                                                                                                                              | ・3チャ3ら Registered Plar<br>an Number: | 1 Number: 42 R - 7768      |  |
| 3.2 Are there any e                                                                 | asements or restrictive cover                                                                                                                                              | nants affecting the subject la       | and?                       |  |
| ⊠ No                                                                                | □ Yes If YES, o                                                                                                                                                            | describe the easement or co          | ovenant and its effect:    |  |
| 4. Description of Su                                                                | bject Land and Servicing I                                                                                                                                                 | nformation (Complete eac             | ch subsection)             |  |
| 4.1 Description                                                                     | Frontage (m.)                                                                                                                                                              | Depth (m.)                           | Area (ha.)                 |  |
|                                                                                     | 231                                                                                                                                                                        | 1200+                                | 40.4                       |  |
| 4.2 Buildings or<br>Structure                                                       | Type<br>GARAGE / STORAGE                                                                                                                                                   | Existing Size                        | Proposed Size<br>24' × 34' |  |
| (Attach Separate list if necessary)                                                 |                                                                                                                                                                            |                                      |                            |  |
| 4.3 Access                                                                          | Provincial Highway                                                                                                                                                         | Existing                             | Proposed                   |  |
| (check appropriate space)                                                           | Municipal road,<br>maintained all year<br>Other public road                                                                                                                |                                      |                            |  |
|                                                                                     | Right of way                                                                                                                                                               | V                                    |                            |  |
|                                                                                     | Water access (if so, describe below)                                                                                                                                       |                                      |                            |  |
|                                                                                     | Describe in section 7.2, the parking and docking facilities to be used and the approximate distance of these facilities from the subject land and the nearest public road. |                                      |                            |  |
| 4.4 Water Supply<br>(check appropriate                                              | Publicly owned and<br>operated piped water<br>system                                                                                                                       |                                      |                            |  |
| space)                                                                              | Privately owned and<br>operated individual well                                                                                                                            |                                      |                            |  |
|                                                                                     | Privately owned and operated communal well                                                                                                                                 |                                      |                            |  |
| 4.5 Sewage<br>Disposal                                                              | Lake or other waterbody<br>Publicly owned and<br>operated sanitary                                                                                                         |                                      |                            |  |
| (check appropriate space)                                                           | sewage system<br>Privately owned and<br>operated individual<br>sewage tank (1)                                                                                             |                                      |                            |  |
|                                                                                     | Privately owned and                                                                                                                                                        |                                      |                            |  |