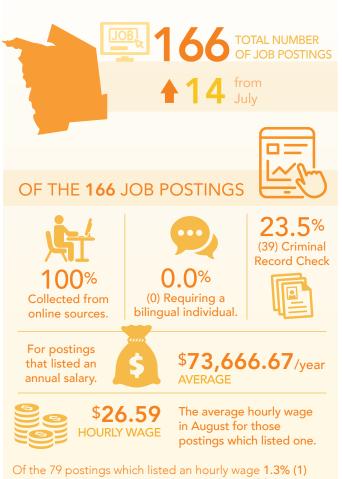

nth-over-month (-5.6%,-36) comparisons, it is a noticeable increase in year-overyear (+15.5%,+81) comparisons. 297 unique employers posted jobs in August; also marking a significant increase in year-over-year comparisons (+23.2%,+56) and a slight decrease in month-over-month (-3.9%,-12) comparisons, however, the jobs/employer ratio remained almost identical between the 2 months.



#### PARRY SOUND DISTRICT

There were 166 job postings recorded for the Parry Sound District in August. This is an increase in both, month-over-month (+9.2%, +14) and year-over-year (+9.9%, +15) comparisons. 87 unique employers posted jobs in August; a notable decrease; -13.0% (-13) to the previous month's figure of 100, and a very slight decrease from; -3.3% (-3) the August 2023 figure of 90 unique employers.



Of the 79 postings which listed an hourly wage 1.3% (1) were listed at the **provincial minimum wage of \$16.55/hour**.

\* North American Industry Classification System (NAICS) is the system utilized by the governments of Canada, Unites States and Mexico in order to classify companies based on their primary functions/objectives.

#### **TOP 5 EMPLOYERS POSTING JOBS**





#### **TOP 5 INDUSTRIES HIRING (NAICS)**



The Health Care and Social Assistance (NAICS-62) industry saw the greatest number of job postings in August with 24.3% (147) of the overall share. The Educational Services (NAICS-61) industry saw the largest month-over-month increase in job posting representation with a +4.1% change from July, this is likely due to schools opening up as Summer comes to an end. The largest mon