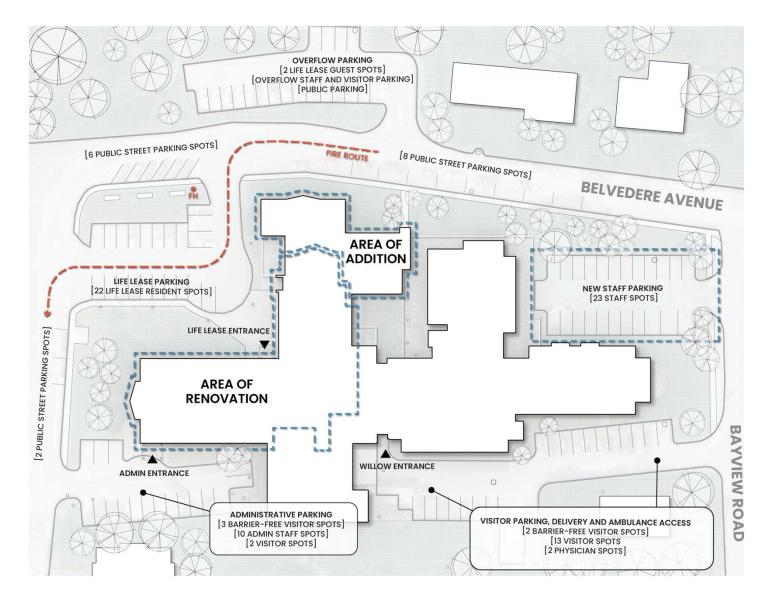

#### **Inspiration and Material Palette**

Ground Floor 22 Bed Option

**Initial Schematic** 

(Not Final Design)

NEW 22 BED ADDITION, RENOVATION

NEW ADMIN ENTRANCE

VISITOR WILLOW ENTRANCE

5 PARKING AREAS

### **NEXT STEPS**

- Site plan and building permit review by Town of Parry Sound
- Construction funding loan agreement between Carling and Infrastructure Ontario
- Quinan, our construction management firm, to issue tenders
- Prepare approval to construct package and send items to ministry when completed:
  - Land valuation, licensing review, insurance (general, property, injury, replacement, environment), bonding, site plan, building permit, construction schedule, procurement attestation, tender results, financing, final cost estimate, signed development agreement
- New parking lot: 23 spaces, northwest corner at 21 Belvedere
- MUNICIPAL SUPPORT for <u>IO construction funding loan</u> followed by 25-year debenture