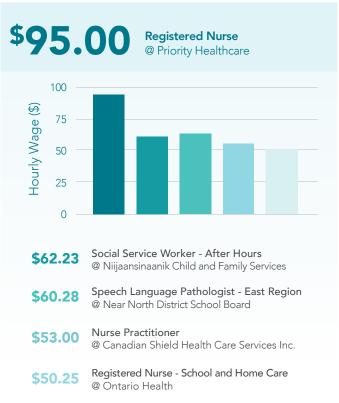

#### 25. CONSENT AGENDA – CORRESPONDENCE

- 25.1 AMO Watchfile October 17, 2024 & October 24, 2024
- 25.2 The Labour Market Group
  - (i) August 2024 Job Report
  - (ii) September 2024 Publication
- 25.3 Municipality of McDougall's Request to Obtain Septic Approval Authority