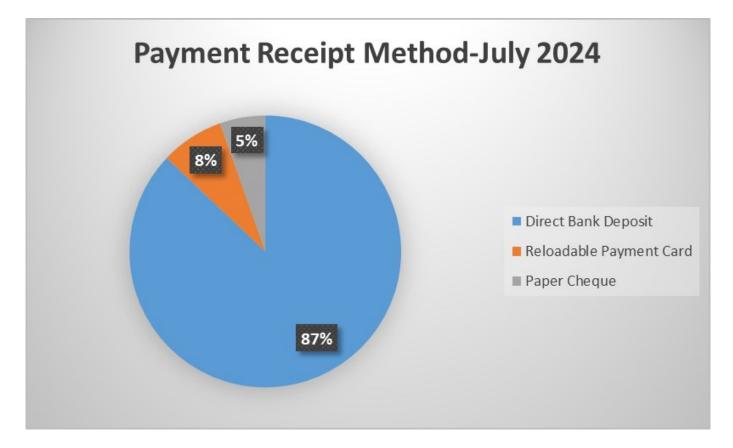

Learning Child Care; eligible for children 0 - 6



Ontario Works Intake - Social Assistance Digital Application (SADA) & Local Office Ontario Works Applications Received



9



**ODSP Participants in Ontario Works Employment Assistance** 

The OW Caseload continues to trend down to **614**. We are supporting **33** ODSP participants in our Employment Assistance program. We also have **58** Temporary Care Assistance cases. We received **48** Ontario Works Applications, 40 (80%) of which were online through SADA and managed through IBAU in the month of July..



#### **Employment Assistance & Performance Outcomes**



We continue to perform well in our Employment Outcomes. We remain at or near our 2023 levels and remain well above the provincial average.





11

#### **DBD Enrollment**



### Housing Stability Program - Community Relations Workers

#### <u>Support</u>

All services performed, provided, or arranged by the Homelessness Prevention Program staff to promote, improve, sustain, or restore appropriate housing for individuals active with the Homelessness Prevention Program, periodically within the month, not requiring intense case management.

| July 2024<br>Income Source | East | West |
|----------------------------|------|------|
| Senior                     | 12   | 14   |
| ODSP                       | 12   | 26   |
| Ontario Works              | 5    | 20   |
| Low Income                 | 23   | 25   |

#### Intense Case Management

Intense Case Management involves the coordination of appropriate services and the provision of consistent and on-going weekly s