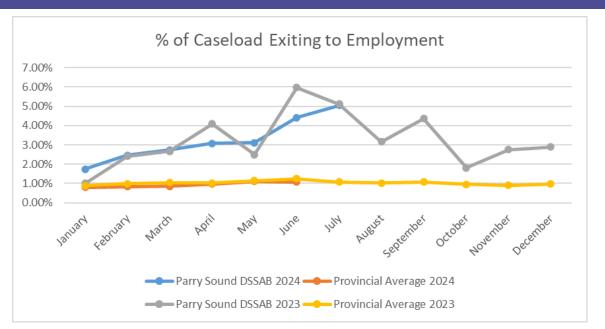

#### **19. CORRESPONDENCE FOR CONSIDERATION**

- 19.1 District of Parry Sound Social Services Administration Board September 2024 CAO's Report
- 19.2 FONOM, Support Resolution for Ontario's Forest Industry in the 2025 Ontario Budget
- 19.3 Municipality of McDougall's Request to be Removed from the Parry Sound Area Planning Board
- 19.4 Good Roads, Support Resolution for the Establishment of an Ontario Rural Road Safety Program
- 19.5 Municipality of Tweed, OPP Costs for Small, Rural Municipalities