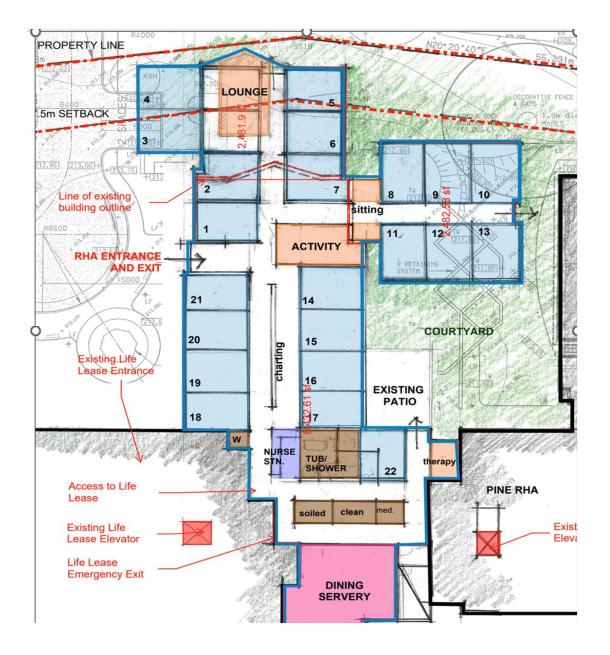

#### **Inspiration and Material Palette**

Ground Floor 22 Bed Option

**Initial Schematic** 

(Not Final Design)

NEW 22 BED ADDITION, RENOVATION

NEW ADMIN ENTRANCE

VISITOR WILLOW ENTRANCE

5 PARKING AREAS

|                    | sq ft  |
|--------------------|--------|
| new construction   | 3,820  |
| renovation: ground | 8,630  |
| renovation: lower  | 6,512  |
|                    | 18,962 |