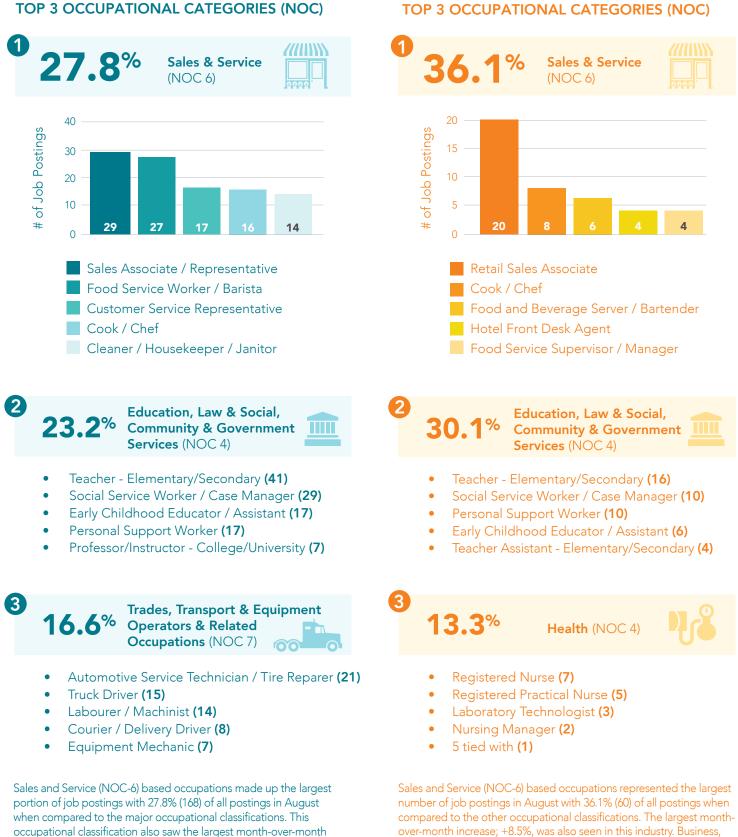

#### 25. CONSENT AGENDA – CORRESPONDENCE

- 25.1 AMO Watchfile October 17, 2024 & October 24, 2024
- 25.2 The Labour Market Group
  - (i) August 2024 Job Report
  - (ii) September 2024 Publication
- 25.3 Municipality of McDougall's Request to Obtain Septic Approval Authority