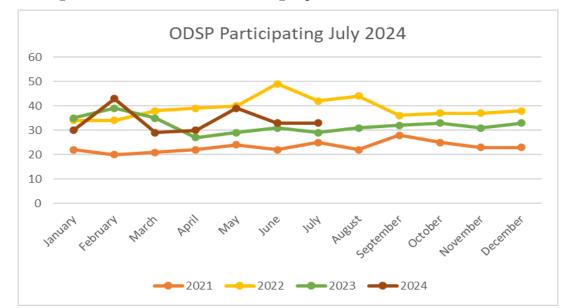

#### **19. CORRESPONDENCE FOR CONSIDERATION**

- 19.1 District of Parry Sound Social Services Administration Board September 2024 CAO's Report
- 19.2 FONOM, Support Resolution for Ontario's Forest Industry in the 2025 Ontario Budget
- 19.3 Municipality of McDougall's Request to be Removed from the Parry Sound Area Planning Board
- 19.4 Good Roads, Support Resolution for the Establishment of an Ontario Rural Road Safety Program
- 19.5 Municipality of Tweed, OPP Costs for Small, Rural Municipalities