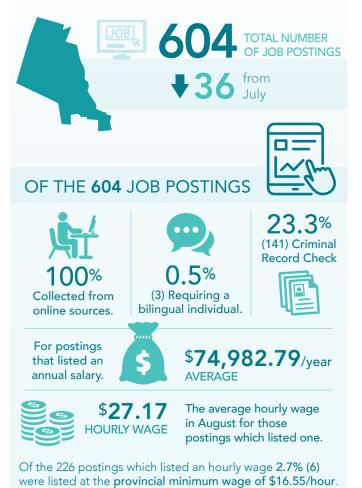

PCO Municipal Employer Pension Centre of Ontario ONE Investment Media Inquiries Municipal Wire, Career/Employment and Council Resolution Distributions

Item 25.2 (i)

# MONTHLY JOBS REPORT

AUGUST 2024

The Labour Market Group Guiding partners to workforce solutions.

#### NIPISSING DISTRICT

There were 604 job postings recorded for Nipissing District in August. While this figure represents a slight decrease in month-over-month (-5.6%,-36) comparisons, it is a noticeable increase in year-overyear (+15.5%,+81) comparisons. 297 unique employers posted jobs in August; also marking a significant increase in year-over-year comparisons (+23.2%,+56) and a slight decrease in month-over-month (-3.9%,-12) comparisons, however, the jobs/employer ratio remained almost identical between the 2 months.



#### PARRY SOUND DISTRICT

There were 166 job postings recorded for the Parry Sound District in August. This is an increase in both, month-over-month (+9.2%, +14) and year-over-year (+9.9%, +15) comparisons. 87 unique employers posted jobs in August; a notable decrease; -13.0% (-13) to the previous month's figure of 100, and a very slight decrease from; -3.3% (-3) the August 2023 figure of 90 unique employers.



Of the 79 postings which listed an hourly wage 1.3% (1) were listed at the **provincial minimum wage of \$16.55/hour**.

\* North American Industry Classification System (NAICS) is the system utilized by the governments of Canada, Unites States and Mexico in order to classify companies based on their primary functions/objectives.

#### **TOP 5 EMPLOYERS POSTING JOBS**





####