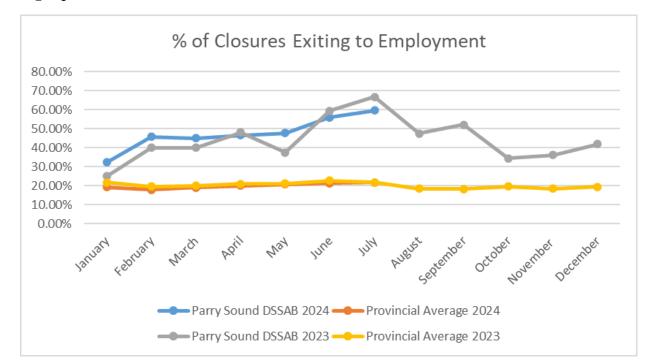

#### **19. CORRESPONDENCE FOR CONSIDERATION**

- 19.1 District of Parry Sound Social Services Administration Board September 2024 CAO's Report
- 19.2 FONOM, Support Resolution for Ontario's Forest Industry in the 2025 Ontario Budget
- 19.3 Municipality of McDougall's Request to be Removed from the Parry Sound Area Planning Board
- 19.4 Good Roads, Support Resolution for the Establishment of an Ontario Rural Road Safety Program
- 19.5 Municipality of Tweed, OPP Costs for Small, Rural Municipalities