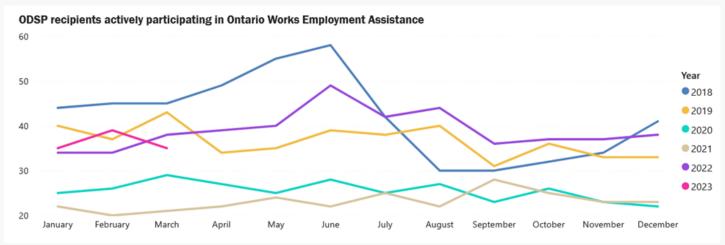

| 2                | 2                |
| CWELCC Full Fee         | 6                | 6                |
| Afterschool Fee Subsidy | 5                | 3                |
| Total                   | 1                | 11               |

<sup>\*</sup> CWELCC – Canada-Wide Early Learning Child Care; eligible for children 0 - 6

| Funding Source - Exits  | # of<br>Children | # of<br>Families |
|-------------------------|------------------|------------------|
| CWELCC                  | 1                | 1                |
| Afterschool Fee Subsidy | 3                | 2                |
| Total                   | 4                | 3                |

# Ontario Works Caseload March 2023



# Ontario Works Intake - Social Assistance Digital Application (SADA) & Local Office March 2023







The OW Caseload for February was 599. We are supporting 35 ODSP participants in our Employment Assistance program. We also have 57 Temporary Care Assistance cases. Intake also remains steady. We had 43 Ontario Works Applications and 25 applications for Emergency Assistance which was close to where we were at in February.

#### **Employment Assistance & Performance Outcomes**





# % of Caseload Exiting to Employment



# **MyBenefits Enrollment 2023**



#### **DBD** Enrollment





# **Overpayment Recovery Rate**

#### March 2023



# **Housing Stability Program - Community Relations Workers**

#### Support

All services performed, provided, or arranged by the Homelessness Stability Program staff to promote, improve, sustain, or restore appropriate housing for individuals active with