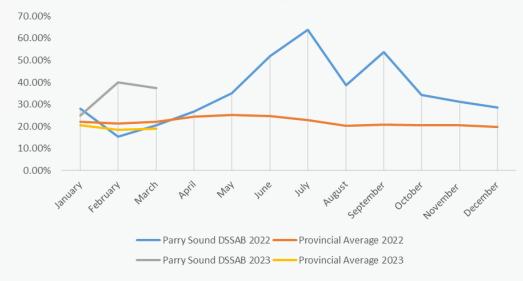

>Families |
|-------------------------|------------------|------------------|
| CWELCC                  | 1                | 1                |
| Afterschool Fee Subsidy | 3                | 2                |
| Total                   | 4                | 3                |

# Ontario Works Caseload March 2023



# Ontario Works Intake - Social Assistance Digital Application (SADA) & Local Office March 2023







The OW Caseload for February was 599. We are supporting 35 ODSP participants in our Employment Assistance program. We also have 57 Temporary Care Assistance cases. Intake also remains steady. We had 43 Ontario Works Applications and 25 applications for Emergency Assistance which was close to where we were at in February.

#### **Employment Assistance & Performance Outcomes**





# % of Caseload Exiting to Employment



# **MyBenefits Enrollment 2023**



#### **DBD** Enrollment





# **Overpayment Recovery Rate**

#### March 2023



# **Housing Stability Program - Community Relations Workers**

#### Support

All services performed, provided, or arranged by the Homelessness Stability Program staff to promote, improve, sustain, or restore appropriate housing for individuals active with the Homelessness Stability Program, periodically within the month, not requiring intense case management.

| March 2023<br>Income Source | East | West |
|-----------------------------|------|------|
| Senior                      | 6    | 16   |
| ODSP                        | 8    | 36   |
| Ontario Works               | 4    | 12   |
| Low Income                  | 17   | 29   |