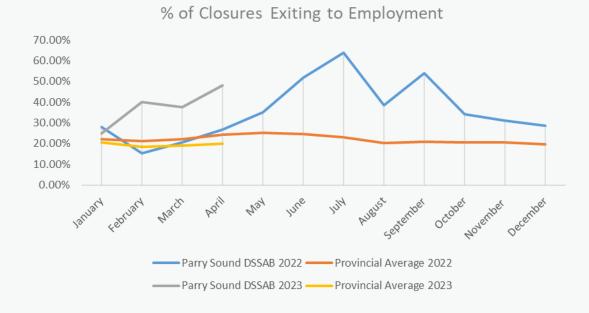

-------------|------------------|------------------|
| Afterschool Fee Subsidy | 2                | 1                |
| Total                   | 2                | 1                |

#### **Ontario Works Caseload**



# Ontario Works Intake - Social Assistance Digital Application (SADA) & Local Office Ontario Works Applications Received



# **ODSP Participants in Ontario Works Employment Assistance**





The OW Caseload for April was 587 (there 942 beneficiaries in total). We are supporting 27 ODSP participants in our Employment Assistance program. We also have 54 Temporary Care Assistance cases. Intake also remains steady. We had 44 Ontario Works Applications (up 1 from March) and 15 applications for Emergency Assistance in April.

# **Employment Assistance & Performance Outcomes**







# **MyBenefits Enrollment 2023**



# **DBD Enrollment**

Payment Receipt Method April 2023



# **Overpayment Recovery Rate**

April 2023







# **West Parry Sound Health Centre** Rural Nurse Practitioner-Led Clinic



# Referral Source





29% Ontario Works

9% RAAM

3% Tenant Services



OPP

**NPLC** 

3

3

**PSFHT** 3

SJB

3

Referr

Client Gender



#### Location of Encounter



| Referral   | Out                       |                   |
|------------|---------------------------|-------------------|
| RAAM       | Min Attorney General<br>1 | NNDSB<br>1        |
| 2          | Monarch<br>1              | ODSP<br>1         |
| CAS<br>2   | PSSAS<br>1                | WPSHC<br>1        |
|            | DSO<br>1                  | Addiction Tx<br>1 |
| HCCSS<br>2 | GP<br>1