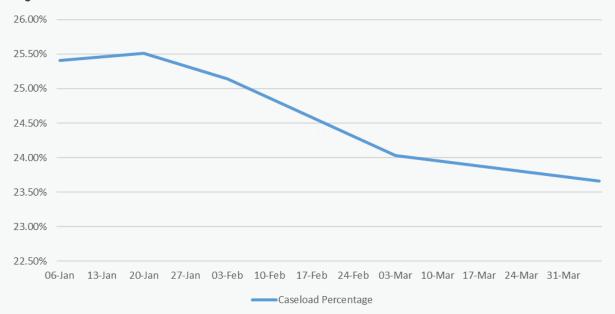

-----------|
| Afterschool Fee Subsidy | 2                | 1                |
| Total                   | 2                | 1                |

#### **Ontario Works Caseload**



# Ontario Works Intake - Social Assistance Digital Application (SADA) & Local Office Ontario Works Applications Received



# **ODSP Participants in Ontario Works Employment Assistance**





The OW Caseload for April was 587 (there 942 beneficiaries in total). We are supporting 27 ODSP participants in our Employment Assistance program. We also have 54 Temporary Care Assistance cases. Intake also remains steady. We had 44 Ontario Works Applications (up 1 from March) and 15 applications for Emergency Assistance in April.

# **Employment Assistance & Performance Outcomes**







# **MyBenefits Enrollment 2023**



# **DBD Enrollment**

Payment Receipt Method April 2023



# **Overpayment Recovery Rate**

April 2023







# **West Parry Sound Health Centre** Rural Nurse Practitioner-Led Clinic



# Referral Source





29% Ontario Works

9% RAAM

3% Tenant Services



OPP

**NPLC** 

3

3

**PSFHT** 3

SJB

3

Referr

Client Gender



#### Location of Encounter



| Referral   | Out                       |                   |
|------------|---------------------------|-------------------|
| RAAM       | Min Attorney General<br>1 | NNDSB<br>1        |
| 2          | Monarch<br>1              | ODSP<br>1         |
| CAS<br>2   | PSSAS<br>1                | WPSHC<br>1        |
|            | DSO<br>1                  | Addiction Tx<br>1 |
| HCCSS<br>2 | GP<br>1                   | Detox<br>1        |