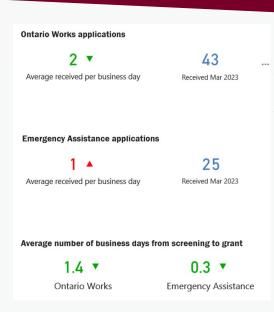

2                | 2                |
| CWELCC Full Fee         | 6                | 6                |
| Afterschool Fee Subsidy | 5                | 3                |
| Total                   | 1                | 11               |

<sup>\*</sup> CWELCC – Canada-Wide Early Learning Child Care; eligible for children 0 - 6

| Funding Source - Exits  | # of<br>Children | # of<br>Families |
|-------------------------|------------------|------------------|
| CWELCC                  | 1                | 1                |
| Afterschool Fee Subsidy | 3                | 2                |
| Total                   | 4                | 3                |

# Ontario Works Caseload March 2023



# Ontario Works Intake - Social Assistance Digital Application (SADA) & Local Office March 2023







The OW Caseload for February was 599. We are supporting 35 ODSP participants in our Employment Assistance program. We also have 57 Temporary Care Assistance cases. Intake also remains steady. We had 43 Ontario Works Applications and 25 applications for Emergency Assistance which was close to where we were at in February.

#### **Employment Assistance & Performance Outcomes**





# % of Caseload Exiting to Employment



# **MyBenefits Enrollment 2023**



#### **DBD** Enrollment





# **Overpayment Recovery Rate**

#### March 2023



# **Housing Stability Program - Community Relations Workers**

#### Support

All services performed, provided, or arranged by the Homelessness Stability Program staff to promote, improve, sustain, or restore appropriate housing for individuals active with t