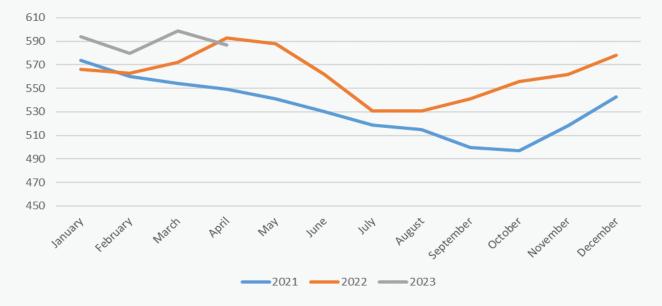

| 7                |
| Total                   | 400              | 383              |

| Funding Source - New | # of<br>Children | # of<br>Families |
|----------------------|------------------|------------------|
| CWELCC               | 6                | 6                |
| Ontario Works        | 1                | 1                |
| Total                | 7                | 7                |

<sup>\*</sup> CWELCC – Canada-Wide Early Learning Child Care; eligible for children 0 - 6

| Funding Source - Exits  | # of<br>Children | # of<br>Families |
|-------------------------|------------------|------------------|
| Afterschool Fee Subsidy | 2                | 1                |
| Total                   | 2                | 1                |

#### **Ontario Works Caseload**



# Ontario Works Intake - Social Assistance Digital Application (SADA) & Local Office Ontario Works Applications Received



# **ODSP Participants in Ontario Works Employment Assistance**





The OW Caseload for April was 587 (there 942 beneficiaries in total). We are supporting 27 ODSP participants in our Employment Assistance program. We also have 54 Temporary Care Assistance cases. Intake also remains steady. We had 44 Ontario Works Applications (up 1 from March) and 15 applications for Emergency Assistance in April.

# **Employment Assistance & Performance Outcomes**







# **MyBenefits Enrollment 2023**



# **DBD Enrollment**

Payment Receipt Method April 2023



# **Overpayment Recovery Rate**

April 2023







# **West Parry Sound Health Centre** Rural Nurse Practitioner-Led C