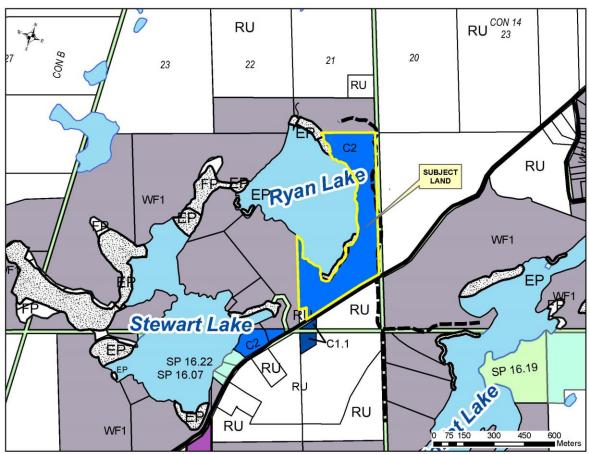

# 6. Description of Lands to be Divided and Servicing Information (Complete each subsection)

6.1

|                | Frontage (m) | Depth (m) | Area (ha) | Existing Uses | Proposed<br>Uses | Existing<br>Structures | Proposed<br>Structures |
|----------------|--------------|-----------|-----------|---------------|------------------|------------------------|------------------------|
| Retained Lot   | ±560         | 157       | 14.2      | Residential   | Residential      | Dwelling, Cabins       |                        |
| Lot Addition   |              |           |           |               |                  |                        |                        |
| Right-of-way   | 20           | ±224      | 0.44      | Vacant        | Right-of-way     | None                   | None                   |
| Benefiting Lot |              |           |           |               |                  |                        |                        |
| Severed Lot 1  | 152          | ±120      | 0.8       | Vacant        | Residential      | None                   | Unknown                |
| Severed Lot 2  | 60           | ±151      | 0.8       | Vacant        | Residential      | None                   | Unknown                |
| Severed Lot 3  | 60           | ±161      | 0.8       | Vacant        | Residential      | None                   | Unknown                |