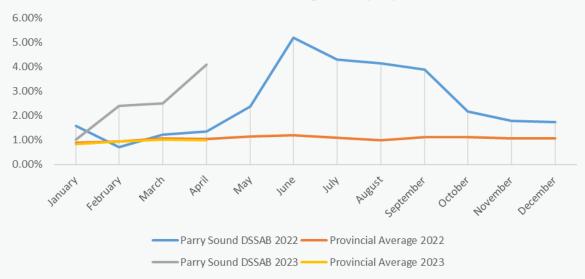

---------|------------------|------------------|
| Afterschool Fee Subsidy | 2                | 1                |
| Total                   | 2                | 1                |

#### **Ontario Works Caseload**



# Ontario Works Intake - Social Assistance Digital Application (SADA) & Local Office Ontario Works Applications Received



# **ODSP Participants in Ontario Works Employment Assistance**





The OW Caseload for April was 587 (there 942 beneficiaries in total). We are supporting 27 ODSP participants in our Employment Assistance program. We also have 54 Temporary Care Assistance cases. Intake also remains steady. We had 44 Ontario Works Applications (up 1 from March) and 15 applications for Emergency Assistance in April.

# **Employment Assistance & Performance Outcomes**







# **MyBenefits Enrollment 2023**



# **DBD Enrollment**

Payment Receipt Method April 2023



# **Overpayment Recovery Rate**

April 2023







# **West Parry Sound Health Centre** Rural Nurse Practitioner-Led Clinic



# Referral Source





29% Ontario Works

9% RAAM

3% Tenant Services



OPP

**NPLC** 

3

3

**PSFHT** 3

SJB

3

Referr

Client Gender



#### Location of Encounter



| Referral   | Out                       |                   |
|------------|---------------------------|-------------------|
| RAAM       | Min Attorney General<br>1 | NNDSB<br>1        |
| 2          | Monarch<br>1              | ODSP<br>1         |
| CAS<br>2   | PSSAS<br>1                | WPSHC<br>1        |
|            | DSO<br>1                  | Addiction Tx<br>1 |
| HCCSS<br>2 | GP<br>1