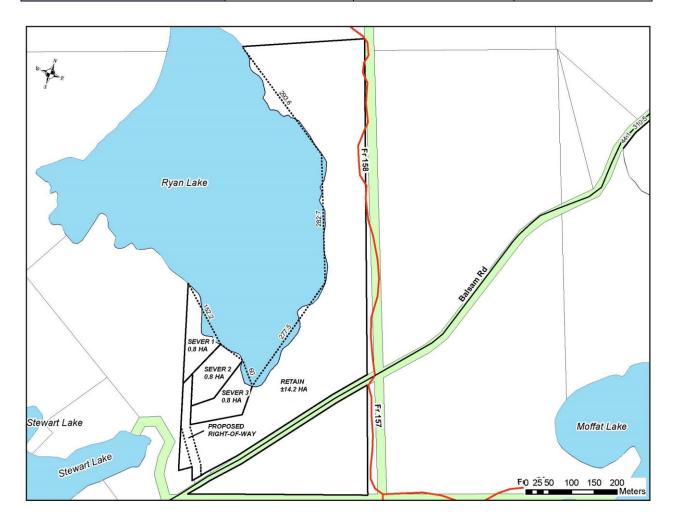

# 6. Description of Lands to be Divided and Servicing Information (Complete each subsection)

6.1

|                | Frontage (m) | Depth (m) | Area (ha) | Existing Uses | Proposed<br>Uses | Existing<br>Structures | Proposed<br>Structures |
|----------------|--------------|-----------|-----------|---------------|------------------|------------------------|------------------------|
| Retained Lot   | ±560         | 157       | 14.2      | Residential   | Residential      | Dwelling, Cabins       |                        |
| Lot Addition   |              |           |           |               |                  |                        |                        |
| Right-of-way   | 20           | ±224      | 0.44      | Vacant        | Right-of-way     | None                   | None                   |
| Benefiting Lot |              |           |           |               |                  |                        |                        |
| Severed Lot 1  | 152          | ±120      | 0.8       | Vacant        | Residential      | None                   | Unknown                |
| Severed Lot 2  | 60           | ±151      | 0.8       | Vacant        | Residential      | None                   | Unknown                |
| Severed Lot 3  | 60           | ±161      | 0.8       | Vacant        | Residential      | None                   | Unknown                |

## 6.2 Access (check appropriate space)

|                                    | Name         | Retained | Benefiting Lot | Sever (Lot 1) | Sever (Lot 2) | Sever (Lot 3) |
|------------------------------------|--------------|----------|----------------|---------------|---------------|---------------|
| Provincial Highway                 |              |          |                |               |               |               |
| Municipal<br>(maintained all year) | Balsam Road  | Х        |                |               |               |               |
| Municipal                          |              |          |                |               |               |               |
| (Seasonal)                         |              |          |                |               |               |               |
| Other public road                  |              |          |                |               |               |               |
| Right of way                       | Right-of-way |          |                | Х             | X             | Х             |
| Water Access                       |              |          |                |               |               |               |