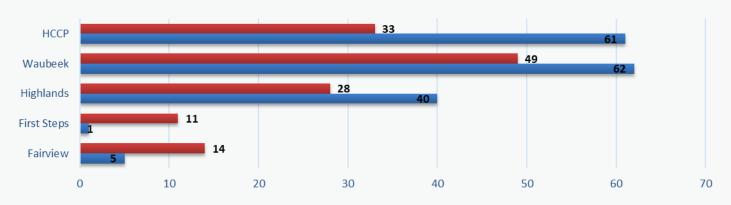

After School        | 9          | 0                   | 0                     |
| Sundridge Centennial After School | 14         | 7                   | 4                     |
| Land of Lakes After School        | 13         | 5                   | 10                    |
| Home Child Care                   | 39         | 10                  | 5                     |
| # of Active Children              | 102        | 50                  | 26                    |

The school age programs remain very busy, and families are starting to request September placements. The Mapleridge Summer Program is filling up quickly as shown on the Primary Waitlist. Parents will be contacted early this month to complete the enrollment process.

# Directly Operated Child Care Waitlist by Program April 2023



In the above chart, the blue graph shows the number of children in each program requiring care immediately that we are unable to accommodate within our licensed ratios. The red graph shows the number of children on the waitlists that will need care in the future months and some families currently on maternity leave that will require care next year. There has been significant increases across the District in families requesting to be added to our waitlists. The highest increase in requests have been noted in the Town of Parry Sound and the south-east corner of the District. It is noteworthy that families will appear on both the Home Child Care Program and centre-based programs, these are not unique numbers.

# **Inclusion Support Services**

| April 2023            |         |