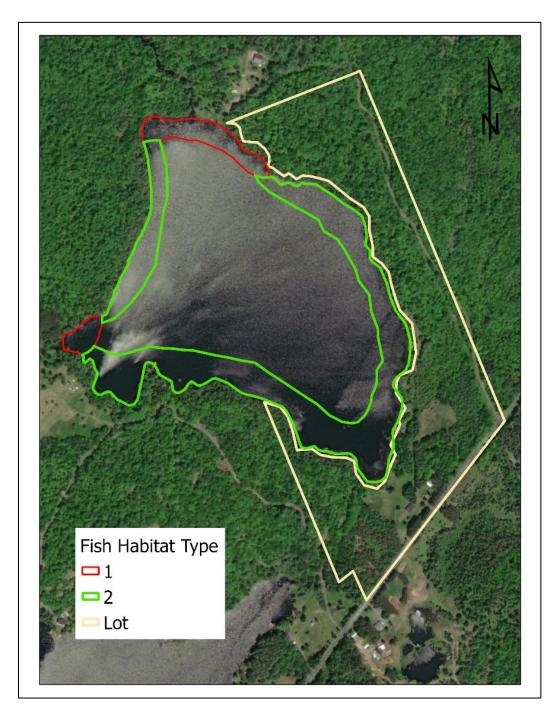

# 6. Description of Lands to be Divided and Servicing Information (Complete each subsection)

6.1

|                | Frontage (m) | Depth (m) | Area (ha) | Existing Uses | Proposed<br>Uses | Existing<br>Structures | Proposed<br>Structures |
|----------------|--------------|-----------|-----------|---------------|------------------|------------------------|------------------------|
| Retained Lot   | ±560         | 157       | 14.2      | Residential   | Residential      | Dwelling, Cabins       |                        |
| Lot Addition   |              |           |           |               |                  |                        |                        |
| Right-of-way   | 20           | ±224      | 0.44      | Vacant        | Right-of-way     | None                   | None                   |
| Benefiting Lot |              |           |           |               |                  |                        |                        |
| Severed Lot 1  | 152          | ±120      | 0.8       | Vacant        | Residential      | None                   | Unknown                |
| Severed Lot 2  | 60           | ±151      | 0.8       | Vacant        | Residential      | None                   | Unknown                |
| Severed Lot 3  | 60           | ±161      | 0.8       | Vacant        | Residential      | None                   | Unknown                |