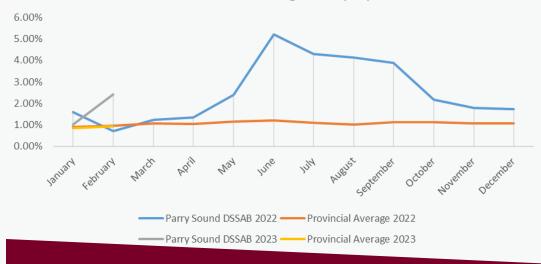

the Directly Operated Child Care Programs Operations meeting to discuss OW and Housing Stability and how to support families that may need our support.

The Director also attended the HSSN meeting with various health care, mental health and community service partners.

#### Ontario Works Caseload February 2023



# Ontario Works Intake - Social Assistance Digital Application (SADA) & Local Office February 2023





The OW Caseload for February was **580**. We are supporting 39 ODSP participants in our Employment Assistance program. We also have 52 Temporary Care Assistance cases. We also had 45 Ontario Works Applications and 29 applications for Emergency Assistance which is up from January.

#### **Employment Assistance & Performance Outcomes**



#### % of Caseload Exiting to Employment



#### **MyBenefits Enrollment 2022/2023**





#### **DBD** Enrollment

## Payment Receipt Method



#### **Ontario Works Update**

In January, Community Paramedicine staff attended the OW west staff meeting and gave an overview of their services.

In February, CMHA staff attended the OW West staff meeting to review their programs and new initiatives. Our Income Support Supervisor in the West and a Case Worker met with their Addiction team to talk about the services and supports OW provides.

All Case Workers and Case Support Workers attended a training by TESS on Interpreting Third Party Information. OW uses various third-party information from sources like Equifax, MTO and Revenue Canada to verify eligibility for Social Assistance.

We are very excited to offer an online payment option