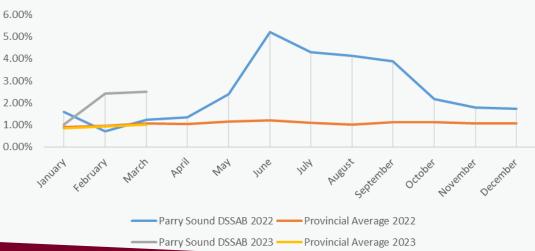

----------------|------------------|
| CWELCC                  | 1                | 1                |
| Afterschool Fee Subsidy | 3                | 2                |
| Total                   | 4                | 3                |

# Ontario Works Caseload March 2023



# Ontario Works Intake - Social Assistance Digital Application (SADA) & Local Office March 2023







The OW Caseload for February was 599. We are supporting 35 ODSP participants in our Employment Assistance program. We also have 57 Temporary Care Assistance cases. Intake also remains steady. We had 43 Ontario Works Applications and 25 applications for Emergency Assistance which was close to where we were at in February.

#### **Employment Assistance & Performance Outcomes**





# % of Caseload Exiting to Employment



# **MyBenefits Enrollment 2023**



#### **DBD** Enrollment





# **Overpayment Recovery Rate**

#### March 2023



# **Housing Stability Program - Community Relations Workers**

#### Support

All services performed, provided, or arranged by the Homelessness Stability Program staff to promote, improve, sustain, or restore appropriate housing for individuals active with the Homelessness Stability Program, periodically within the month, not requiring intense case management.

| March 2023<br>Income Source | East | West |
|-----------------------------|------|------|
| Senior                      | 6    | 16   |
| ODSP                        | 8    | 36   |
| Ontario Works               | 4    | 12   |
| Low Income                  | 17   | 29   |

## **Intense Case Management**

Intense C