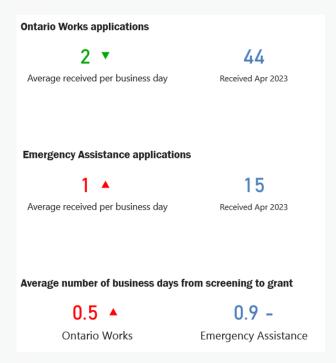

--------|------------------|
| CWELCC               | 6                | 6                |
| Ontario Works        | 1                | 1                |
| Total                | 7                | 7                |

<sup>\*</sup> CWELCC – Canada-Wide Early Learning Child Care; eligible for children 0 - 6

| Funding Source - Exits  | # of<br>Children | # of<br>Families |
|-------------------------|------------------|------------------|
| Afterschool Fee Subsidy | 2                | 1                |
| Total                   | 2                | 1                |

#### **Ontario Works Caseload**



# Ontario Works Intake - Social Assistance Digital Application (SADA) & Local Office Ontario Works Applications Received



# **ODSP Participants in Ontario Works Employment Assistance**





The OW Caseload for April was 587 (there 942 beneficiaries in total). We are supporting 27 ODSP participants in our Employment Assistance program. We also have 54 Temporary Care Assistance cases. Intake also remains steady. We had 44 Ontario Works Applications (up 1 from March) and 15 applications for Emergency Assistance in April.

# **Employment Assistance & Performance Outcomes**







# **MyBenefits Enrollment 2023**



# **DBD Enrollment**

Payment Receipt Method April 2023



# **Overpayment Recovery Rate**

April 2023







# **West Parry Sound Health Centre** Rural Nurse Practitioner-Led Clinic



# Referral Source





29% Ontario Works

9% RAAM

3% Tenant Services



OPP

**NPLC** 

3

3

**PSFHT** 3

SJB

3

Referr

Client Gender



#### Location of Encounter



| Referral