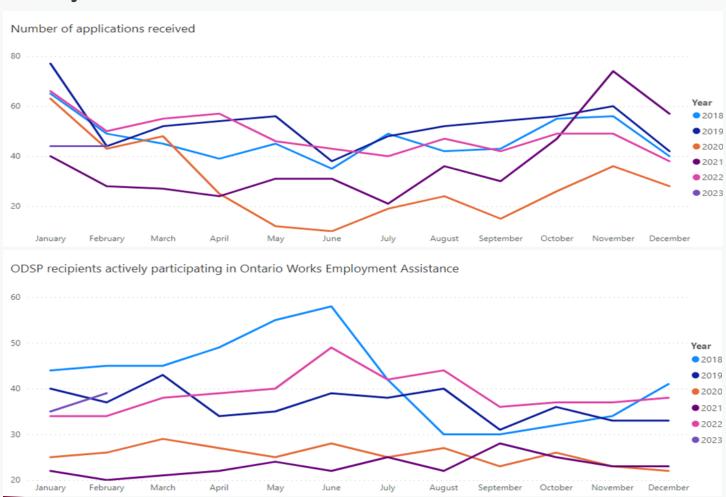

ing VAW Training via OAHIT. Our goal is to improve our knowledge and understanding so we can work with the Esprit team in a more meaningful way.

We hosted the Almaguin Highlands Community Partners meeting in our South River office in March. The Director of Income Support and Stability and Supervisor of Income Support attended.

The Director of Income Support and Stability attended the Directly Operated Child Care Programs Operations meeting to discuss OW and Housing Stability and how to support families that may need our support.

The Director also attended the HSSN meeting with various health care, mental health and community service partners.

#### Ontario Works Caseload February 2023



# Ontario Works Intake - Social Assistance Digital Application (SADA) & Local Office February 2023





The OW Caseload for February was **580**. We are supporting 39 ODSP participants in our Employment Assistance program. We also have 52 Temporary Care Assistance cases. We also had 45 Ontario Works Applications and 29 applications for Emergency Assistance which is up from January.

#### **Employment Assistance & Performance Outcomes**



#### % of Caseload Exiting to Employment



#### **MyBenefits Enrollment 2022/2023**





#### **DBD** Enrollment

## Payment Receipt Method



#### **Ontario Works Update**

In January, Community Paramedicine staff attended the OW west staff meeting and gave an overview of their services.

In February, CMHA staff attended the OW West staff meeting to review their programs and new initiatives. Our Income Support Supervisor in the West and a Case Worker