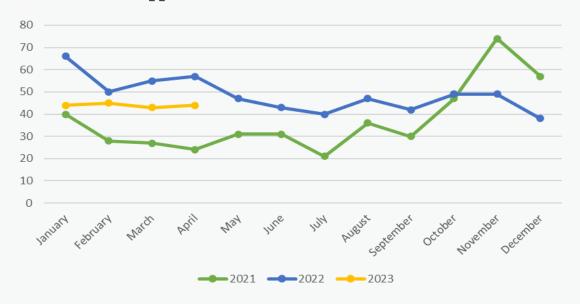

<br>Children | # of<br>Families |
|----------------------|------------------|------------------|
| CWELCC               | 6                | 6                |
| Ontario Works        | 1                | 1                |
| Total                | 7                | 7                |

<sup>\*</sup> CWELCC – Canada-Wide Early Learning Child Care; eligible for children 0 - 6

| Funding Source - Exits  | # of<br>Children | # of<br>Families |
|-------------------------|------------------|------------------|
| Afterschool Fee Subsidy | 2                | 1                |
| Total                   | 2                | 1                |

#### **Ontario Works Caseload**



# Ontario Works Intake - Social Assistance Digital Application (SADA) & Local Office Ontario Works Applications Received



# **ODSP Participants in Ontario Works Employment Assistance**





The OW Caseload for April was 587 (there 942 beneficiaries in total). We are supporting 27 ODSP participants in our Employment Assistance program. We also have 54 Temporary Care Assistance cases. Intake also remains steady. We had 44 Ontario Works Applications (up 1 from March) and 15 applications for Emergency Assistance in April.

# **Employment Assistance & Performance Outcomes**







# **MyBenefits Enrollment 2023**



# **DBD Enrollment**

Payment Receipt Method April 2023



# **Overpayment Recovery Rate**

April 2023







# **West Parry Sound Health Centre** Rural Nurse Practitioner-Led Clinic



# Referral Source





29% Ontario Works

9% RAAM

3% Tenant Services



OPP

**NPLC** 

3

3

**PSFHT** 3

SJB

3