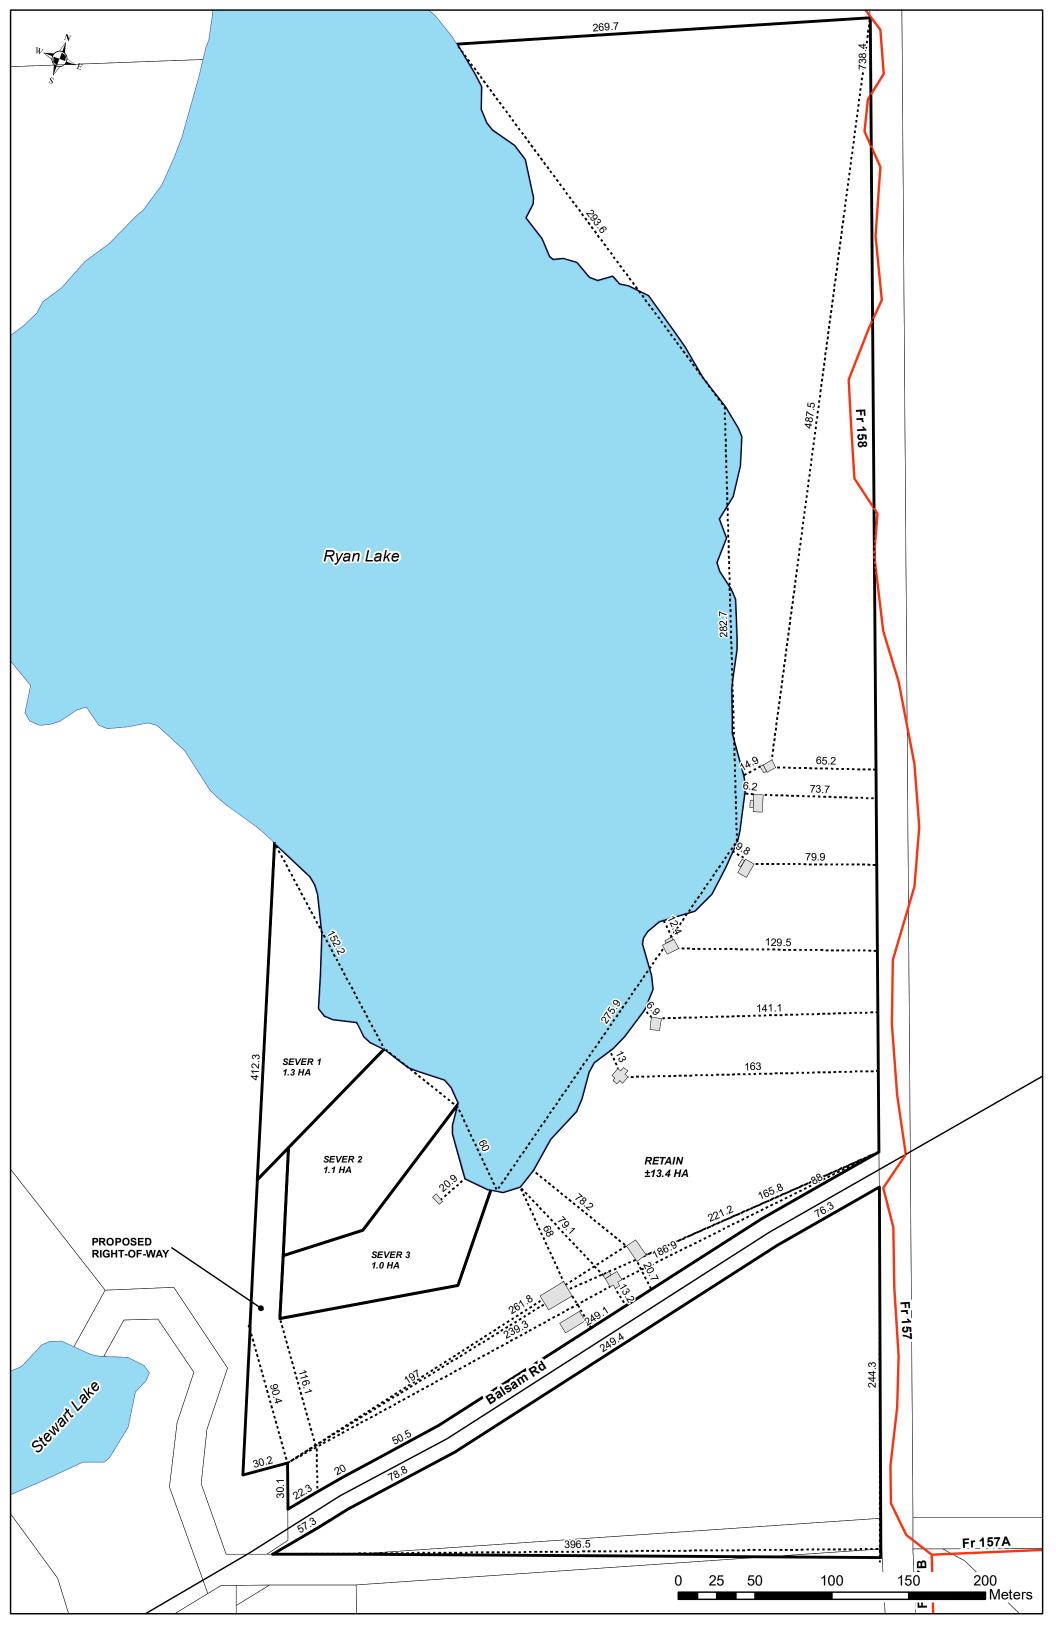

# 6. Description of Lands to be Divided and Servicing Information (Complete each subsection)

6.1

|                | Frontage (m) | Depth (m) | Area (ha) | Existing Uses | Proposed<br>Uses | Existing<br>Structures | Proposed<br>Structures |
|----------------|--------------|-----------|-----------|---------------|------------------|------------------------|------------------------|
| Retained Lot   | ±560         | 157       | 14.2      | Residential   | Residential      | Dwelling, Cabins       |                        |
| Lot Addition   |              |           |           |               |                  |                        |                        |
| Right-of-way   | 20           | ±224      | 0.44      | Vacant        | Right-of-way     | None                   | None                   |
| Benefiting Lot |              |           |           |               |                  |                        |                        |
| Severed Lot 1  | 152          | ±120      | 0.8       | Vacant        | Residential      | None                   | Unknown                |
| Severed Lot 2  | 60           | ±151      | 0.8       | Vacant        | Residential      | None                   | Unknown                |
| Severed Lot 3  | 60           | ±161      | 0.8       | Vacant        | Residential      | None                   | Unknown                |

## 6.2 Access (check appropriate space)

|                                    | Name         | Retained | Benefiting Lot | Sever (Lot 1) | Sever (Lot 2) | Sever (Lot 3) |
|------------------------------------|--------------|----------|----------------|---------------|---------------|---------------|
| Provincial Highway                 |              |          |                |               |               |               |
| Municipal<br>(maintained all year) | Balsam Road  | Х        |                |               |               |               |
| Municipal                          |              |          |                |               |               |               |
| (Seasonal)                         |              |          |                |               |               |               |
| Other public road                  |              |          |                |               |               |               |
| Right of way                       | Right-of-way |          |                | Х             | X             | Х             |
| Water Access                       |              |          |                |               |               |               |