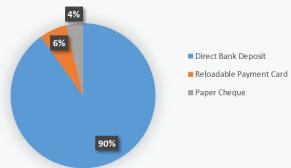

1                |
| Total                   | 2                | 1                |

#### **Ontario Works Caseload**



# Ontario Works Intake - Social Assistance Digital Application (SADA) & Local Office Ontario Works Applications Received



# **ODSP Participants in Ontario Works Employment Assistance**





The OW Caseload for April was 587 (there 942 beneficiaries in total). We are supporting 27 ODSP participants in our Employment Assistance program. We also have 54 Temporary Care Assistance cases. Intake also remains steady. We had 44 Ontario Works Applications (up 1 from March) and 15 applications for Emergency Assistance in April.

# **Employment Assistance & Performance Outcomes**







# **MyBenefits Enrollment 2023**



# **DBD Enrollment**

Payment Receipt Method April 2023



# **Overpayment Recovery Rate**

April 2023







# **West Parry Sound Health Centre** Rural Nurse Practitioner-Led Clinic



# Referral Source





29% Ontario Works

9% RAAM

3% Tenant Services



OPP

**NPLC** 

3

3

**PSFHT** 3

SJB

3

Referr

Client Gender



#### Location of Encounter



| Referral   | Out                       |                   |
|------------|---------------------------|-------------------|
| RAAM       | Min Attorney General<br>1 | NNDSB<br>1        |
| 2          | Monarch<br>1              | ODSP<br>1         |
| CAS<br>2   | PSSAS<br>1                | WPSHC<br>1        |
|            | DSO<br>1                  | Addiction Tx<br>1 |
| HCCSS<br>2 | GP<br>1                   | Detox<br>1        |

Encounter Data for 2022-2023 Q1 (Jan-Mar)

CMHA

6

# **Ho