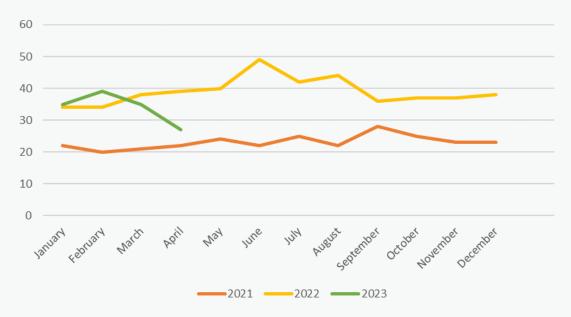

----------|------------------|
| CWELCC               | 6                | 6                |
| Ontario Works        | 1                | 1                |
| Total                | 7                | 7                |

<sup>\*</sup> CWELCC – Canada-Wide Early Learning Child Care; eligible for children 0 - 6

| Funding Source - Exits  | # of<br>Children | # of<br>Families |
|-------------------------|------------------|------------------|
| Afterschool Fee Subsidy | 2                | 1                |
| Total                   | 2                | 1                |

#### **Ontario Works Caseload**



# Ontario Works Intake - Social Assistance Digital Application (SADA) & Local Office Ontario Works Applications Received



# **ODSP Participants in Ontario Works Employment Assistance**





The OW Caseload for April was 587 (there 942 beneficiaries in total). We are supporting 27 ODSP participants in our Employment Assistance program. We also have 54 Temporary Care Assistance cases. Intake also remains steady. We had 44 Ontario Works Applications (up 1 from March) and 15 applications for Emergency Assistance in April.

# **Employment Assistance & Performance Outcomes**







# **MyBenefits Enrollment 2023**



# **DBD Enrollment**

Payment Receipt Method April 2023



# **Overpayment Recovery Rate**

April 2023







# **West Parry Sound Health Centre** Rural Nurse Practitioner-Led Clinic



# Referral Source





29% Ontario Works

9% RAAM

3% Tenant Services



OPP

**NPLC** 

3

3

**PSFHT** 3

SJB

3

Referr

Client Gender



#### Location of Encounter



| Referral