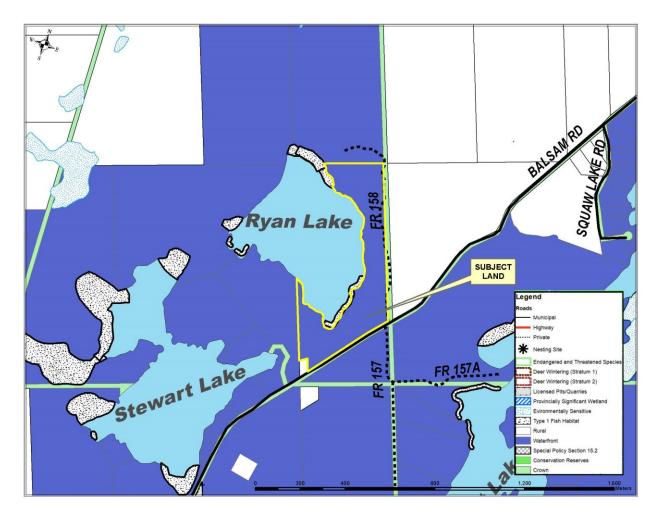

# 6. Description of Lands to be Divided and Servicing Information (Complete each subsection)

6.1

|                | Frontage (m) | Depth (m) | Area (ha) | Existing Uses | Proposed<br>Uses | Existing<br>Structures | Proposed<br>Structures |
|----------------|--------------|-----------|-----------|---------------|------------------|------------------------|------------------------|
| Retained Lot   | ±560         | 157       | 14.2      | Residential   | Residential      | Dwelling, Cabins       |                        |
| Lot Addition   |              |           |           |               |                  |                        |                        |
| Right-of-way   | 20           | ±224      | 0.44      | Vacant        | Right-of-way     | None                   | None                   |
| Benefiting Lot |              |           |           |               |                  |                        |                        |
| Severed Lot 1  | 152          | ±120      | 0.8       | Vacant        | Residential      | None                   | Unknown                |
| Severed Lot 2  | 60           | ±151      | 0.8       | Vacant        | Residential      | None                   | Unknown                |
| Severed Lot 3  | 60           | ±161      | 0.8       | Vacant        | Residential      | None                   | Unknown                |

## 6.2 Access (check appropriate space)

|                                    | Name         | Retained | Benefiting Lot | Sever (Lot 1) | Sever (Lot 2) | Sever (Lot 3) |
|------------------------------------|--------------|----------|----------------|---------------|---------------|---------------|
| Provincial Highway                 |              |          |                |               |               |               |
| Municipal<br>(maintained all year) | Balsam Road  | Х        |                |               |               |               |
| Municipal                          |              |          |                |               |               |               |
| (Seasonal)                         |              |          |                |               |               |               |
| Other public road                  |              |          |                |               |               |               |
| Right of way                       | Right-of-way |          |                | Х             | X             | Х             |
| Water Access                       |              |          |                |               |               |               |