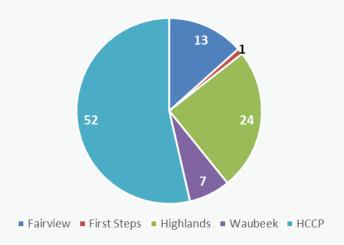

5        |
| Land of Lakes After School        | 15         | 4        |
| Home Child Care                   | 38         | 10       |
| # of Active Children              | 110        | 30       |

The move from St. Gregory's Before School Program to Mapleridge has now been completed. The School Age Program has now been transitioned to the HiMama App billing and fee paying module where families are billed in advance of care and payments are automatically collected through 'autopay' within the application settings.

The School Age Program is partnering once again with the Near North District School Board to analyze the annual viability surveys which will assist with the decision making process for operations in September.

## Directly Operated Child Care Waitlist by Program February 2023



All Directly Operated Child Care licensed programs are experiencing an increase in parent inquiries for care needing both immediate care as well as pre-booking for care 6 - 12 months in the future. Inquiries are coming from most communities in the District of Parry Sound, with Burk's Falls, Town of Parry Sound, Seguin, and Emsdale leading the way. Ten requests have come from out of district families that are working in the District of Parry Sound and would like to have their children close to their place of employment.

#### **Inclusion Support Services**

| February 2023         |         |                    |                  |           |          |                  |            |
|-----------------------|---------|--------------------|------------------|-----------|----------|------