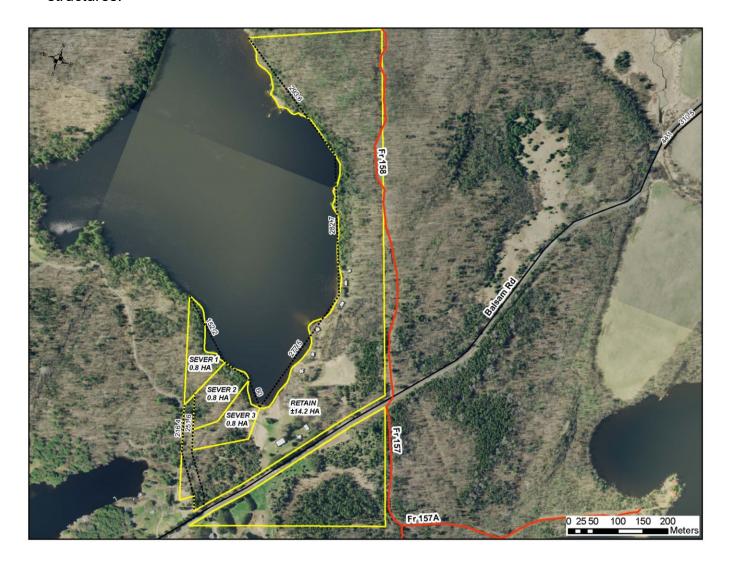

# 6. Description of Lands to be Divided and Servicing Information (Complete each subsection)

6.1

|                | Frontage (m) | Depth (m) | Area (ha) | Existing Uses | Proposed<br>Uses | Existing<br>Structures | Proposed<br>Structures |
|----------------|--------------|-----------|-----------|---------------|------------------|------------------------|------------------------|
| Retained Lot   | ±560         | 157       | 14.2      | Residential   | Residential      | Dwelling, Cabins       |                        |
| Lot Addition   |              |           |           |               |                  |                        |                        |
| Right-of-way   | 20           | ±224      | 0.44      | Vacant        | Right-of-way     | None                   | None                   |
| Benefiting Lot |              |           |           |               |                  |                        |                        |
| Severed Lot 1  | 152          | ±120      | 0.8       | Vacant        | Residential      | None                   | Unknown                |
| Severed Lot 2  | 60           | ±151      | 0.8       | Vacant        | Residential      | None                   | Unknown                |
| Severed Lot 3  | 60           | ±161      | 0.8       | Vacant        | Residential      | None                   | Unknown                |

## 6.2 Access (check appropriate space)

|                                    | Name         | Retained | Benefiting Lot | Sever (Lot 1) | Sever (Lot 2) | Sever (Lot 3) |
|------------------------------------|--------------|----------|----------------|---------------|---------------|---------------|
| Provincial Highway                 |              |          |                |               |               |               |
| Municipal<br>(maintained all year) | Balsam Road  | Х        |                |               |               |               |
| Municipal                          |              |          |                |               |               |               |
| (Seasonal)                         |              |          |                |               |               |               |
| Other public road                  |              |          |                |               |               |               |
| Right of way                       | Right-of-way |          |                | Х             | X             | Х             |
| Water Access                       |              |          |                |               |               |               |