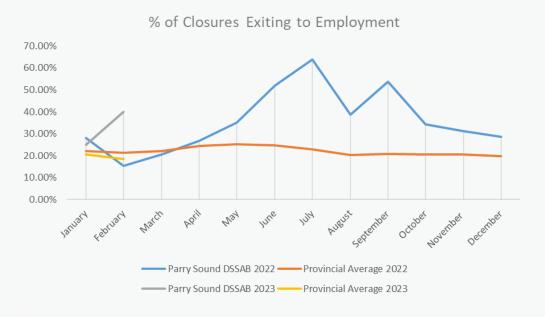

or of Income Support and Stability attended the Directly Operated Child Care Programs Operations meeting to discuss OW and Housing Stability and how to support families that may need our support.

The Director also attended the HSSN meeting with various health care, mental health and community service partners.

#### Ontario Works Caseload February 2023



# Ontario Works Intake - Social Assistance Digital Application (SADA) & Local Office February 2023





The OW Caseload for February was **580**. We are supporting 39 ODSP participants in our Employment Assistance program. We also have 52 Temporary Care Assistance cases. We also had 45 Ontario Works Applications and 29 applications for Emergency Assistance which is up from January.

#### **Employment Assistance & Performance Outcomes**



#### % of Caseload Exiting to Employment



#### **MyBenefits Enrollment 2022/2023**





#### **DBD** Enrollment

## Payment Receipt Method



#### **Ontario Works Update**

In January, Community Paramedicine staff attended the OW west staff meeting and gave an overview of their services.

In February, CMHA staff attended the OW West staff meeting to review their programs and new initiatives. Our Income Support Supervisor in the West and a Case Worker met with their Addiction team to talk about the services and supports OW provides.

All Case Workers and Case Support Workers attended a training by TESS on Interpreting Third Party Information. OW uses various third-party information from sources like Equifax, MTO and Revenue Canada to verify eligibility for Social Assistance.

We are ver